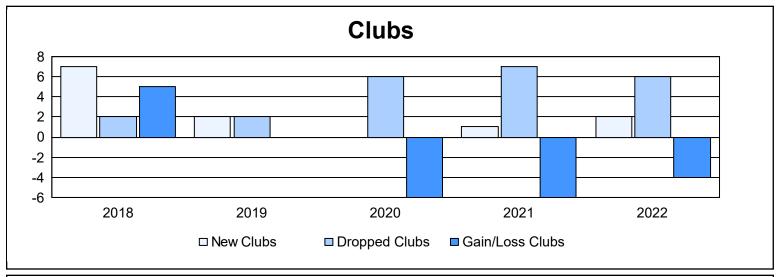

District 413 As of June 2022 Cumulative

| Year      | New<br>Clubs | Dropped<br>Clubs | Gain/<br>Loss<br>Clubs | New<br>Members | Charter<br>Members | Reinstate<br>Members | Transfer<br>Members | Total<br>Member<br>Added | Total<br>Members<br>Dropped | Gain/<br>Loss<br>Members |
|-----------|--------------|------------------|------------------------|----------------|--------------------|----------------------|---------------------|--------------------------|-----------------------------|--------------------------|
| 2017-2018 | 7            | 2                | 5                      | 229            | 156                | 23                   | 3                   | 411                      | 367                         | 44                       |
| 2018-2019 | 2            | 2                | 0                      | 193            | 50                 | 42                   | 6                   | 291                      | 340                         | -49                      |
| 2019-2020 | 0            | 6                | -6                     | 52             | 7                  | 9                    | 8                   | 76                       | 320                         | -244                     |
| 2020-2021 | 1            | 7                | -6                     | 115            | 77                 | 81                   | 11                  | 284                      | 460                         | -176                     |
| 2021-2022 | 2            | 6                | -4                     | 259            | 113                | 151                  | 12                  | 535                      | 364                         | 171                      |
| Average   | 2            | 5                | -2                     | 170            | 81                 | 61                   | 8                   | 319                      | 370                         | -51                      |